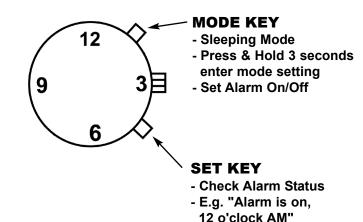

#### **HOW TO ENTER MODE**

1. Press the "Mode Key" for 3 seconds to enter mode. Then you will hear the circulate each time you press the button.

"Chime off" --> "Alarm Hour Setting" --> "Alarm minute setting" --> "Year setting" --> Month Setting --> "Date Setting" --> "12/24 Hour Setting" --> Time Hour Setting" --> Time Minute Setting --> "Beep Time Set" --> "Alarm is on" --> "Alarm is off"

2. Press the "Set Key" to do your setting.

# **HOW TO ENTER SLEEPING MODE**

Press and hold the mode key for 6-8 seconds, In the meanwhile you will hear "chime on/off", please do not leave your finger until you hear "Do Do

To wake up the watches, press and hold the mode key for 3 seconds again you will hear a "beep" sound.

## **CHECK ALARM STATUS**

1. You can also check the alarm status by pressing the set key once. You will hear e.g. "Alarm is on 12 o'clock A.M."

\*\* Please DO NOT touch the watch face when you are pressing the button to avoid duplicate function.